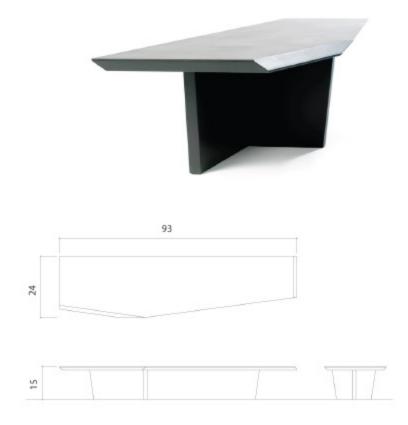

#### DIMENSIONS

75  $\frac{5}{8}$ "w x 42  $\frac{2}{3}$ "d x 30"h

### MATERIALS

1.5" thick slabs of certified renewable cellulose fiber and resin

### DESCRIPTION

Designed by DESU Design as part of the Plateau line, this generously proportioned indoor/outdoor Facet Dining Table features impeccably smooth table top with gracefully bowed edges.





### DIMENSIONS

93"l x 24"w x 15"h

# **MATERIALS**

1.5" thick slabs of certified renewable cellulose fiber and resin

# DESCRIPTION

The dynamic interplay of angled lines and beveled edges, inspired in part by military aircraft, creates a sense of flight in Facet. Designed by DESU Design as part of the Plateau line.