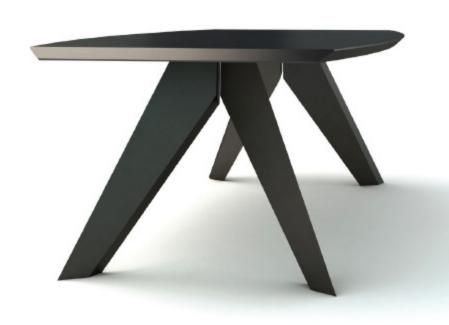

### DESCRIPTION

Designed by DESU Design as part of the Plateau line, this generously proportioned indoor/outdoor Facet Dining Table features impeccably smooth table top with gracefully bowed edges.