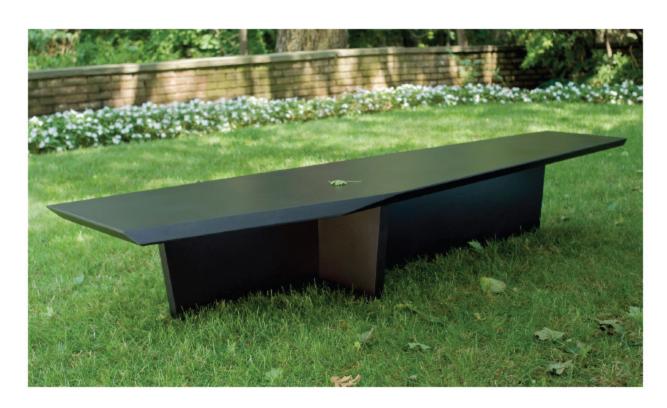

# DESCRIPTION

The dynamic interplay of angled lines and beveled edges, inspired in part by military aircraft, creates a sense of flight in Facet. Designed by DESU Design as part of the Plateau line.