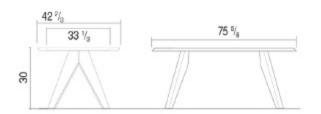

#### DIMENSIONS

75  $\frac{5}{8}$ "w x 42  $\frac{2}{3}$ "d x 30"h

### MATERIALS

1.5" thick slabs of certified renewable cellulose fiber and resin

### DESCRIPTION

Designed by DESU Design as part of the Plateau line, this generously proportioned indoor/outdoor Facet Dining Table features impeccably smooth table top with gracefully bowed edges.





### DIMENSIONS

93"l x 24"w x 15"h

# **MATERIALS**

1.5" thick slabs of certified renewable cellulose fiber and resin

# DESCRIPTION

The dynamic interplay of angled lines and beveled edges, inspired in part by military aircraft, creates a sense of flight in Facet. Designed by DESU Design as part of the Plateau line.